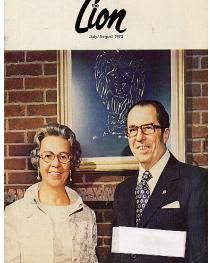

1970-1971 International President Dr. Robert D. McCullough and wife Bert

1971-1972 International President Robert J. Uplinger and wife Martha

1972-1973 International President George Friedrichs and wife Ninon