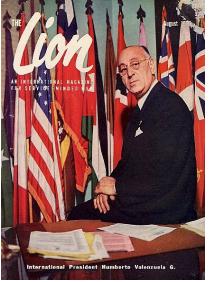

1954-1955 International President Monroe L. Nute and Family

1955-1956 International President Humberto Valenzuela G.

1956-1957 International President John L. Stickley and Family

1957-1958 International President Edward G. Barry and Family