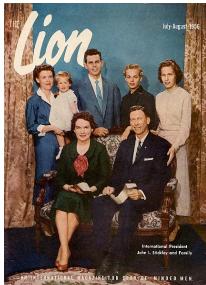

1954-1955 International President Monroe L. Nute and Family

1955-1956 International President Humberto Valenzuela G.

1956-1957 International President John L. Stickley and Family

1957-1958 International President Edward G. Barry and Family