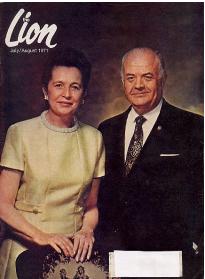

1970-1971 International President Dr. Robert D. McCullough and wife Bert

1971-1972 International President Robert J. Uplinger and wife Martha

1972-1973 International President George Friedrichs and wife Ninon