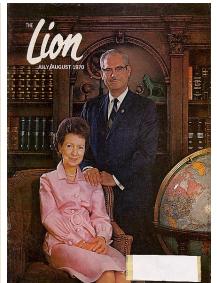

1970-1971 International President Dr. Robert D. McCullough and wife Bert

1971-1972 International President Robert J. Uplinger and wife Martha

1972-1973 International President George Friedrichs and wife Ninon