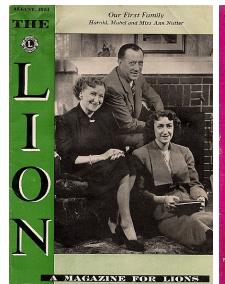

1951-1952 International President Harold P. Nutter, Wife Mabel and Miss Ann Nutter

1952-1953 International President Edgar M. Elbert, Wife Annoa and Son Phillip

1953-1954 International President S. A. Dodge and wife Vera