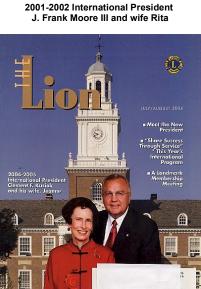

2003-2004 al President

2004-2005 International President Clement F. Kusiak and wife Jeanne

2002-2003 International President 2003-2004 International President Dr. Tae-Sup "TS" Lee and wife Haing-Ja Kay K. Fukushima and wife Denise