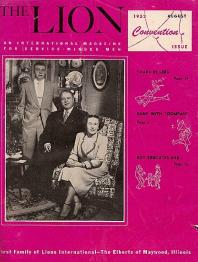

1951-1952 International President Harold P. Nutter, Wife Mabel and Miss Ann Nutter

1952-1953 International President Edgar M. Elbert, Wife Annoa and Son Phillip

1953-1954 International President S. A. Dodge and wife Vera