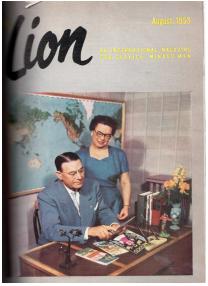

1951-1952 International President Harold P. Nutter, Wife Mabel and Miss Ann Nutter

1952-1953 International President Edgar M. Elbert, Wife Annoa and Son Phillip

1953-1954 International President S. A. Dodge and wife Vera