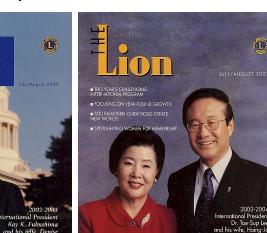

2003-2004 al President

2004-2005 International President Clement F. Kusiak and wife Jeanne

2002-2003 International President 2003-2004 International President Dr. Tae-Sup "TS" Lee and wife Haing-Ja Kay K. Fukushima and wife Denise