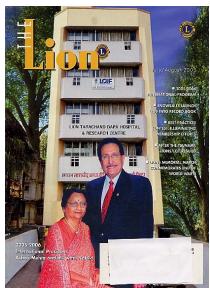

2003-2004 al President

2004-2005 International President Clement F. Kusiak and wife Jeanne

2002-2003 International President 2003-2004 International President Dr. Tae-Sup "TS" Lee and wife Haing-Ja Kay K. Fukushima and wife Denise