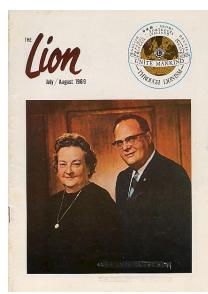

1966-1967 International President Edward M. Lindsey and wife Virginia

1967-1968 International President Jorge Bird and wife Victoria

1968-1969 International President David A. Evans and wife Betty

1969-1970 International President W.R. "Dick" Bryan and wife Celia