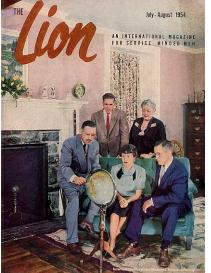

1954-1955 International President Monroe L. Nute and Family

1955-1956 International President Humberto Valenzuela G.

1956-1957 International President John L. Stickley and Family

1957-1958 International President Edward G. Barry and Family