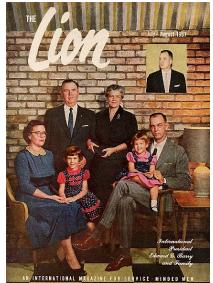

1954-1955 International President Monroe L. Nute and Family

1955-1956 International President Humberto Valenzuela G.

1956-1957 International President John L. Stickley and Family

1957-1958 International President Edward G. Barry and Family